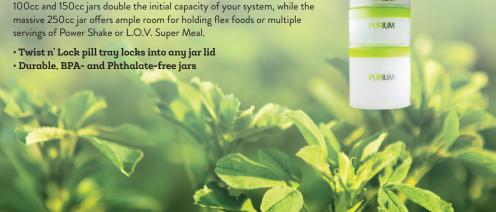

### PROSTAK® 3-UNIT FLEX FOOD CONTAINER

Expand the capacity of your BlenderBottle® ProStak® system. Extra 100cc and 150cc jars double the initial capacity of your system, while the massive 250cc jar offers ample room for holding flex foods or multiple servings of Power Shake or L.O.V. Super Meal.