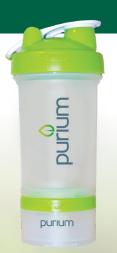

### PROSTAK® SHAKER BOTTLE

Supplements, snacks, pills and liquid, all in the same bottle. Featuring the BlenderBall® wire whisk and unique Twist n' Lock containers, the BlenderBottle® ProStak® is the all-in-one solution for serious athletes, people on the go and anyone doing the 10-Day Transformation.

- · 22 oz capacity cup
- · 2 fully independent jars for storage
- · Twist n' Lock system connects jars to bottle
- · Pill organizer locks into jar lids to save space
- · Patent-pending loop for easy carry & attaching keys, etc
- · BlenderBall® wire whisk mixes powder and liquid smoothly
- · BPA and Phthalate free
- · Top-rack dishwasher safe