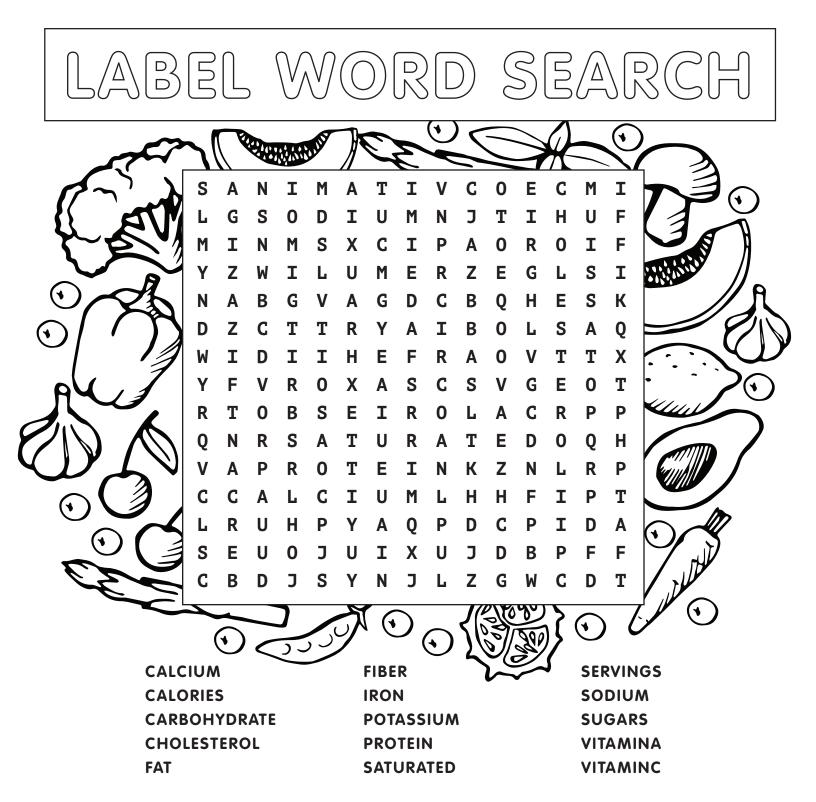

## PUT IN ORDER LARGEST TO SMALLEST BY PERCENTAGE ON THE LINES BELOW:

Fill in the Nutrition Facts Panel of your favorite packaged food:

| Nutrition Facts                                                                                                                                                           |
|---------------------------------------------------------------------------------------------------------------------------------------------------------------------------|
| servings per container<br>Serving size                                                                                                                                    |
| Amount per serving                                                                                                                                                        |
| Calories                                                                                                                                                                  |
| % Daily Value*                                                                                                                                                            |
| Total Fat                                                                                                                                                                 |
| Saturated Fat                                                                                                                                                             |
| Trans Fat                                                                                                                                                                 |
| Cholesterol                                                                                                                                                               |
| Sodium                                                                                                                                                                    |
| Total Carbohydrate                                                                                                                                                        |
| Dietary Fiber                                                                                                                                                             |
| Total Sugars                                                                                                                                                              |
| Includes Added Sugars                                                                                                                                                     |
| Protein                                                                                                                                                                   |
| Vitamin D                                                                                                                                                                 |
| Calcium                                                                                                                                                                   |
| Iron                                                                                                                                                                      |
| Potassium                                                                                                                                                                 |
| * The % Daily Value (DV) tells you how much a nutrient in<br>a serving of food contributes to a daily diet. 2,000 calories<br>a day is used for general nutrition advice. |